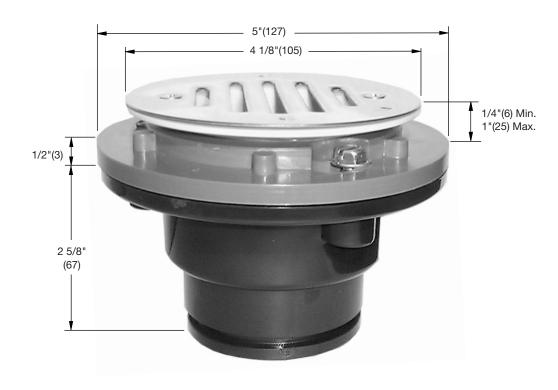

### Specification

Watts WSD-1-1/2"-2" ABS 2"(51) no hub (MJ) ABS body with 1-1/2"(38) no hub (MJ) bushing and adjustable stainless steel strainer.