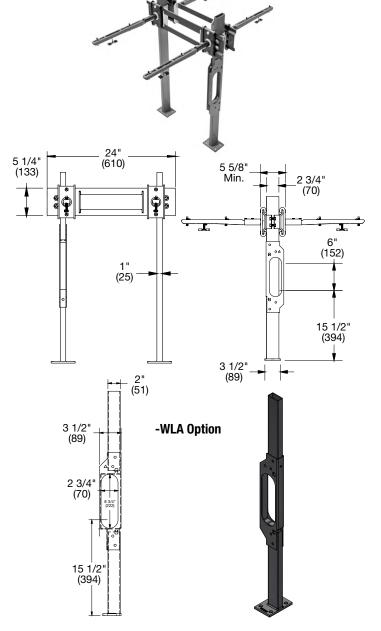

# TCA-411-D-WLA / TCA-411-D-WC-WLA

Back-to-Back Floor Mounted Concealed Arm "Track" Lavatory Carrier w/Waste Line Access

### Specification

Watts TCA-411-D-WLA / TCA-411-D-WC-WLA epoxy coated back-to-back floor mounted concealed arm track lavatory carrier with heavy gauge steel offset uprights and integral waste line access, with double steel cross plate with integral mounting brackets, sliding adjustable arm brackets, and adjustable cast iron concealed arms with leveling screws, and basin locking device. Carrier complies with requirements of ASME A112.6.1M up to a 250 lb. (113 kg) static load.

Note: Specify TCA-411-WC for 27" x 20" Lavatories