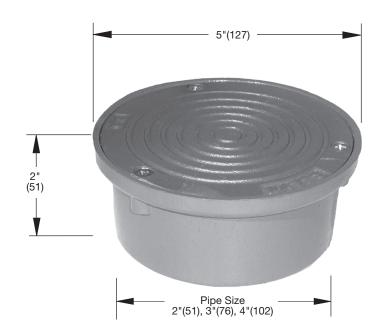

# Light Duty Floor Cleanout with Cast Iron Body & Cover

### Specification

Watts WCO-NH light duty floor cleanout with cast iron body and cover.

|     | ipe Sizing (Select One) Description |  |
|-----|-------------------------------------|--|
| 2NH | 2"(51) Pipe Size                    |  |
| 3NH | 3"(76) Pipe Size                    |  |
| 4NH | 4"(102) Pipe Size                   |  |
|     |                                     |  |