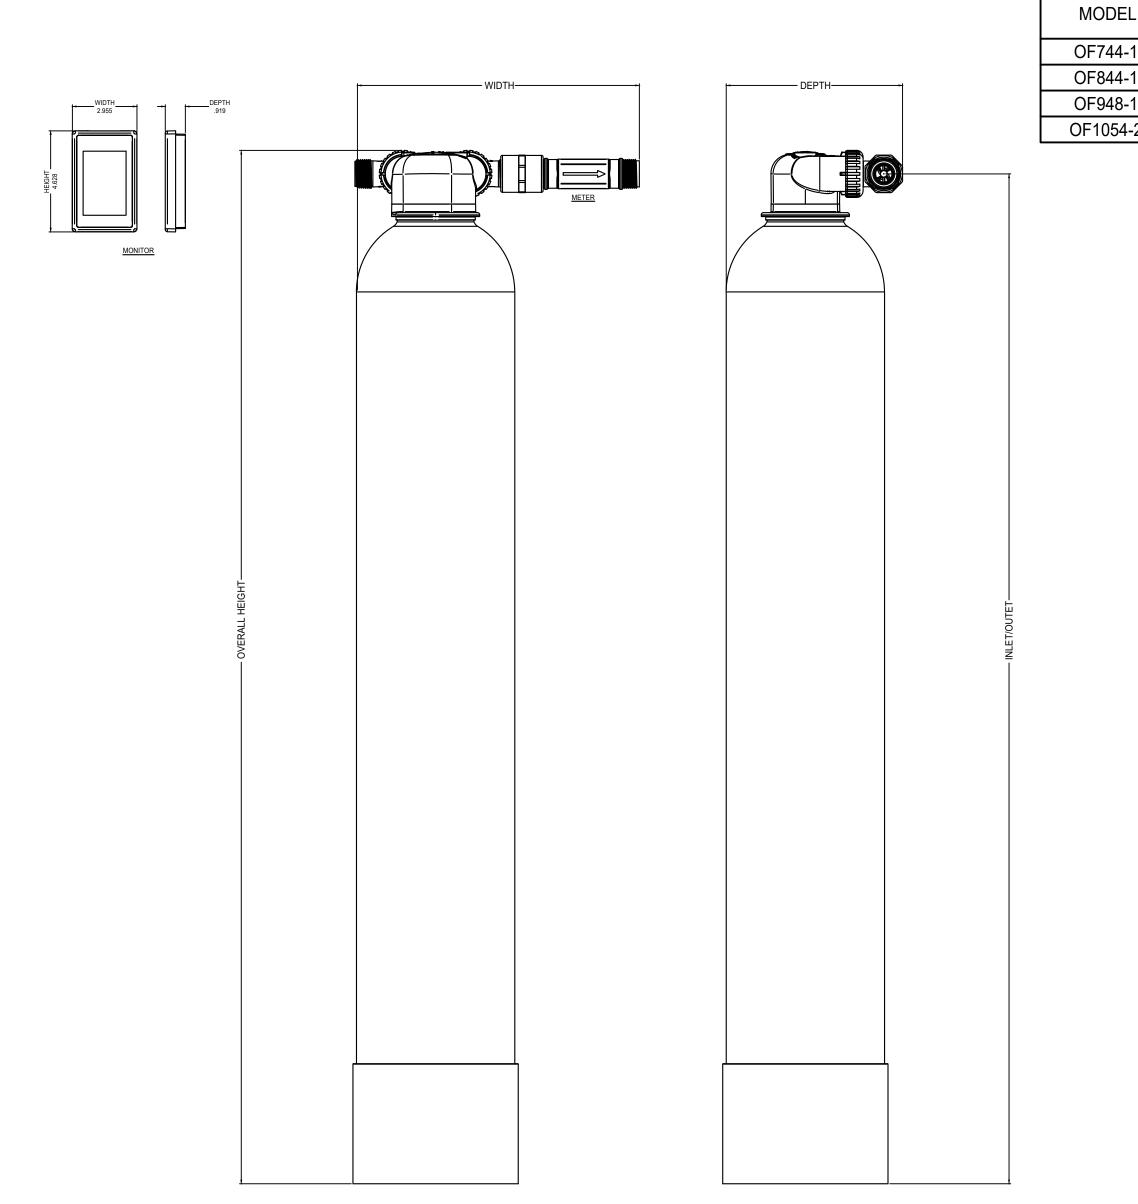

## FRONT VIEW

## SIDE VIEW

| ONEFLOW® MODELS OF744-EK, OF844-EK, OF948-EK, OF1054-EK |                |       |        |                   |                  |                  |  |  |
|---------------------------------------------------------|----------------|-------|--------|-------------------|------------------|------------------|--|--|
| DEL NO.                                                 | ORDERING CODES | INLET | OUTLET | OVERALL<br>HEIGHT | OVERALL<br>DEPTH | OVERALL<br>WIDTH |  |  |
| 4-10-EK                                                 | 0002420        | 47.00 | 47.00  | 48.5              | 8.0              | 13.0             |  |  |
| 4-12-EK                                                 | 0002421        | 47.00 | 47.00  | 48.5              | 8.5              | 13.5             |  |  |
| 8-16-EK                                                 | 0002422        | 51.00 | 51.00  | 51.5              | 9.0              | 14.0             |  |  |
| 54-20-EK                                                | 0002423        | 56.50 | 56.50  | 57.5              | 10.0             | 14.5             |  |  |

| NOTE:<br>DIMENSIONS ARE SUBJECT TO CHANGE WITHOUT NOTICE |                              |           |                |  |  |  |
|----------------------------------------------------------|------------------------------|-----------|----------------|--|--|--|
|                                                          |                              | DRAWN BY: | J.RIVAS        |  |  |  |
| R                                                        | ONEFLOW® MODELS OF744-EK,    | SCALE:    | NOT TO SCALE   |  |  |  |
|                                                          | OF844-EK,OF948-EK, OF1054-EK | DATE:     | 12/13/2021     |  |  |  |
|                                                          |                              | DWG No.   | ONEFLOW SERIES |  |  |  |