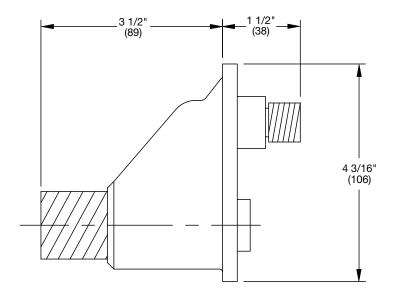

nt with Chrome Plated Face, Integral Vacuum Breaker

#### Specification

Watts HY-430 moderate climate key operated wall hydrant with chrome plated face, integral vacuum breaker, 3/4" hose connection, 3/4" female x 1" male pipe connection, all bronze head, seat casting and internal working parts, and loose key. Complies with ASSE 1019-2004, UPC/IAPMO Listed. Maximum operating pressure 125 psi.

Call customer service if you need assistance with technical details.

| Options |                                            |
|---------|--------------------------------------------|
| Suffix  | Description                                |
| -CIA    | Complete Internal Assembly<br>(Repair Kit) |
|         |                                            |

Recommended Wall Opening: 2"(51) x 4"(102)





#### NOTICE

The information contained herein is not intended to replace the full product installation and safety information available or the experience of a trained product installer. You are required to thoroughly read all installation instructions and product safety information before beginning the installation of this product.

Watts product specifications in U.S. customary units and metric are approximate and are provided for reference only. For precise measurements, please contact Watts Technical Service. Watts reserves the right to change or modify product design, construction, specifications, or materials without prior notice and without incurring any obligation to make such changes and modifications on Watts products previously or subsequently sold.



USA: T: (800) 338-2581 •