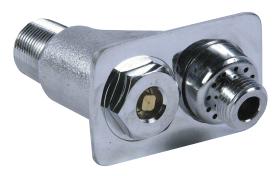

# **HY-430**

## Moderate Climate Wall Hydrant with Chrome Plated Face, Integral Vacuum Breaker

#### Specification

Watts HY-430 moderate climate key operated wall hydrant with chrome plated face, integral vacuum breaker, 3/4" hose connection, 3/4" female x 1" male pipe connection, all bronze head, seat casting and internal working parts, and loose key. Complies with ASSE 1019-2004, UPC/IAPMO Listed. Maximum operating pressure 125 psi.